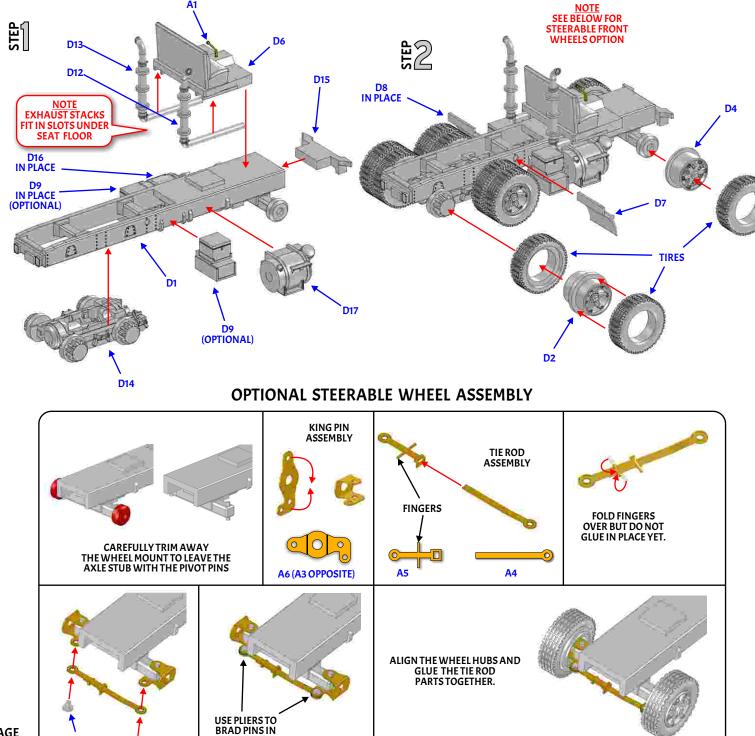

<u>PLEASE !!</u> READ THROUGH ALL OF THE INSTRUCTION STEPS BEFORE STARTING. THIS KIT CAN BE BUILT IN DIFFERENT STEPS SO THESE INSTRUCTIONS ARE GUIDELINES TO SHOW YOU WHERE THE PARTS ARE PLACED.

ALL PARTS MAY BE PAINTED INDIVIDUALLY BEFORE ASSEMBLY OR, CAN BE BUILT INTO SUB-ASSEMBLIES AND THEN PAINTED. WE RECOMMEND THAT YOU WASH ALL <u>METAL PARTS</u> IN EITHER WARM, SOAPY WATER OR ALCOHOL (OUR PREFERENCE). <u>RESIN PARTS</u> SHOULD BE WASHED IN WARM, SOAPY WATER. ALLOW ALL PARTS TO DRY COMPLETELY BEFORE PAINTING OR ASSEMBLING. WE RECOMMEND A GOOD LAQUER BASED PRIMER FOR METAL AND RESIN PARTS. OUR RECOMMENDED PRIMER IS TAMIYA BRAND SURFACE PRIMER. EITHER ACRYLIC OR ENAMEL PAINTS CAN BE USED ONCE THE ASSEMBLIES ARE PRIMED. WE RECOMMEND VALLEJO BRAND ACRYLIC PAINTS FOR THIS KIT.