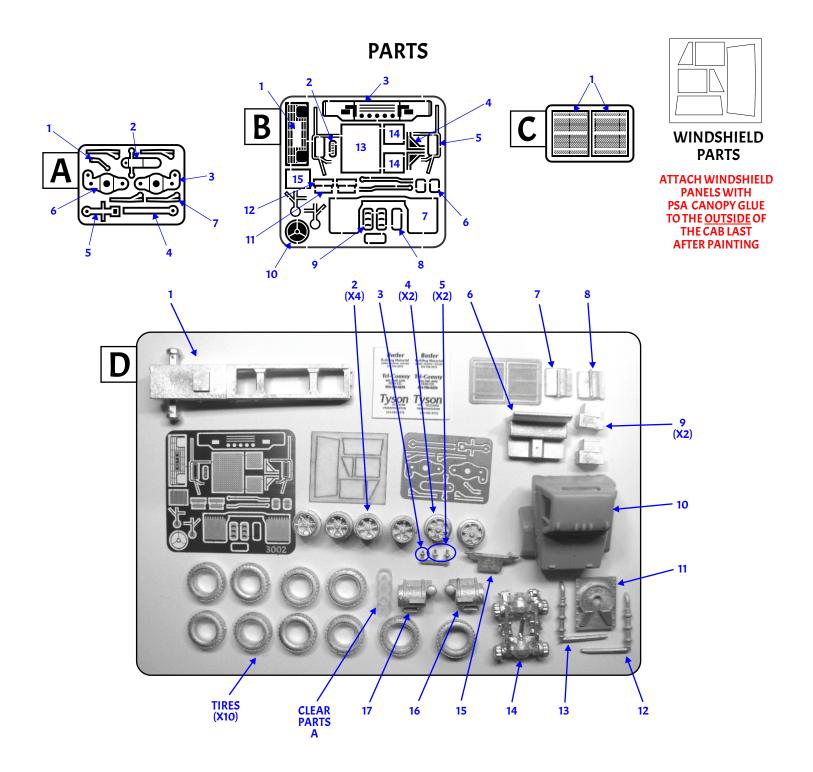

<u>PLEASE !!</u> READ THROUGH ALL OF THE INSTRUCTION STEPS BEFORE STARTING. THIS KIT CAN BE BUILT IN DIFFERENT STEPS SO THESE INSTRUCTIONS ARE GUIDELINES TO SHOW YOU WHERE THE PARTS ARE PLACED.

ALL PARTS MAY BE PAINTED INDIVIDUALLY BEFORE ASSEMBLY OR, CAN BE BUILT INTO SUB-ASSEMBLIES AND THEN PAINTED. WE RECOMMEND THAT YOU WASH ALL <u>METAL PARTS</u> IN EITHER WARM, SOAPY WATER OR ALCOHOL (OUR PREFERENCE). <u>RESIN PARTS</u> SHOULD BE WASHED IN WARM, SOAPY WATER. ALLOW ALL PARTS TO DRY COMPLETELY BEFORE PAINTING OR ASSEMBLING. WE RECOMMEND A GOOD LAQUER BASED PRIMER FOR METAL AND RESIN PARTS. OUR RECOMMENDED PRIMER IS TAMIYA BRAND SURFACE PRIMER. EITHER ACRYLIC OR ENAMEL PAINTS CAN BE USED ONCE THE ASSEMBLIES ARE PRIMED. WE RECOMMEND VALLEJO BRAND ACRYLIC PAINTS FOR THIS KIT.