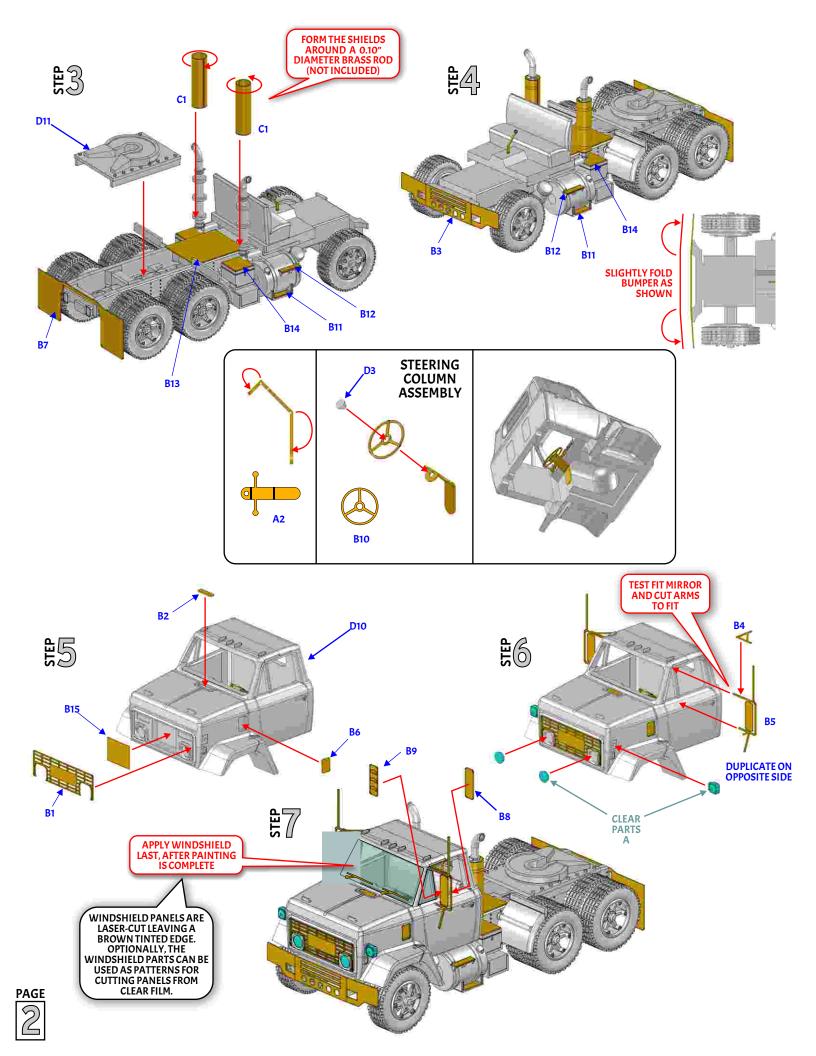

<u>PLEASE !!</u> READ THROUGH ALL OF THE INSTRUCTION STEPS BEFORE STARTING. THIS KIT CAN BE BUILT IN DIFFERENT STEPS SO THESE INSTRUCTIONS ARE GUIDELINES TO SHOW YOU WHERE THE PARTS ARE PLACED.

ALL PARTS MAY BE PAINTED INDIVIDUALLY BEFORE ASSEMBLY OR, CAN BE BUILT INTO SUB-ASSEMBLIES AND THEN PAINTED. WE RECOMMEND THAT YOU WASH ALL <u>METAL PARTS</u> IN EITHER WARM, SOAPY WATER OR ALCOHOL (OUR PREFERENCE). <u>RESIN PARTS</u> SHOULD BE WASHED IN WARM, SOAPY WATER. ALLOW ALL PARTS TO DRY COMPLETELY BEFORE PAINTING OR ASSEMBLING. WE RECOMMEND A GOOD LAQUER BASED PRIMER FOR METAL AND RESIN PARTS. OUR RECOMMENDED PRIMER IS TAMIYA BRAND SURFACE PRIMER. EITHER ACRYLIC OR ENAMEL PAINTS CAN BE USED ONCE THE ASSEMBLIES ARE PRIMED. WE RECOMMEND VALLEJO BRAND ACRYLIC PAINTS FOR THIS KIT.