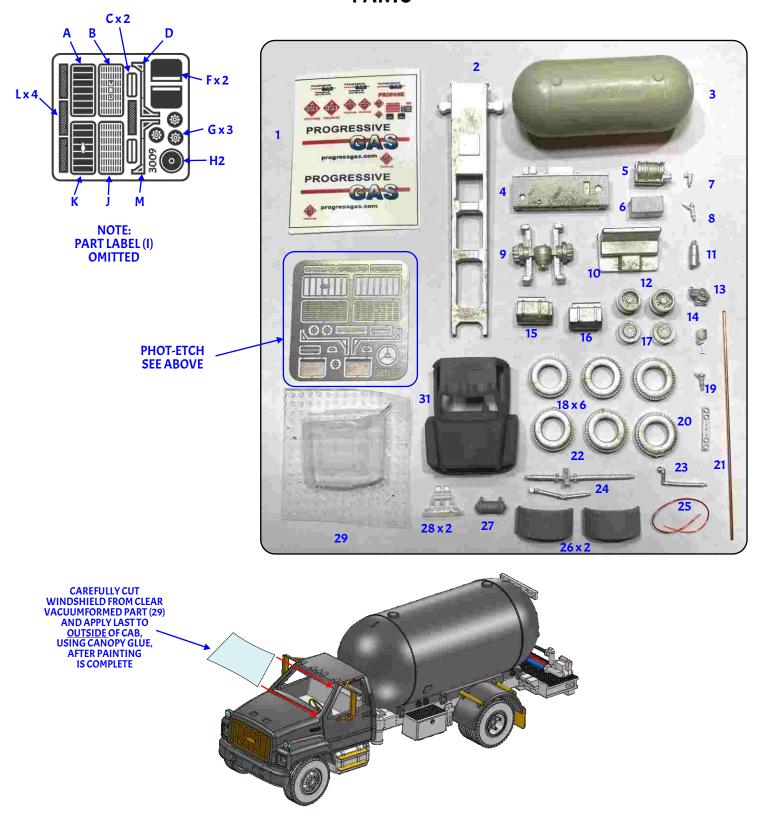

WATERSLIDE DECALS ARE NOT PRE-CUT AND MUST BE CUT AS CLOSE TO THE EDGE OF THE GRAPHIC AS POSSIBLE. SOAK 30 - 45 SECONDS, FACE UP, FLOATING ON THE SURFACE OF ROOM TEMPERATURE WATER.

## **PARTS**

AS WITH ALL OF OUR KITS WE HOPE YOU ENJOY BUILDING AND FINISHING THIS MODEL.

PLEASE VISIT OUR WEBSITE AT WWW.SHOWCASEMINIATURES.NET TO ENSURE THAT YOU HAVE THE LATEST VERSION OF THE ASSEMBLY INSTRUCTIONS.