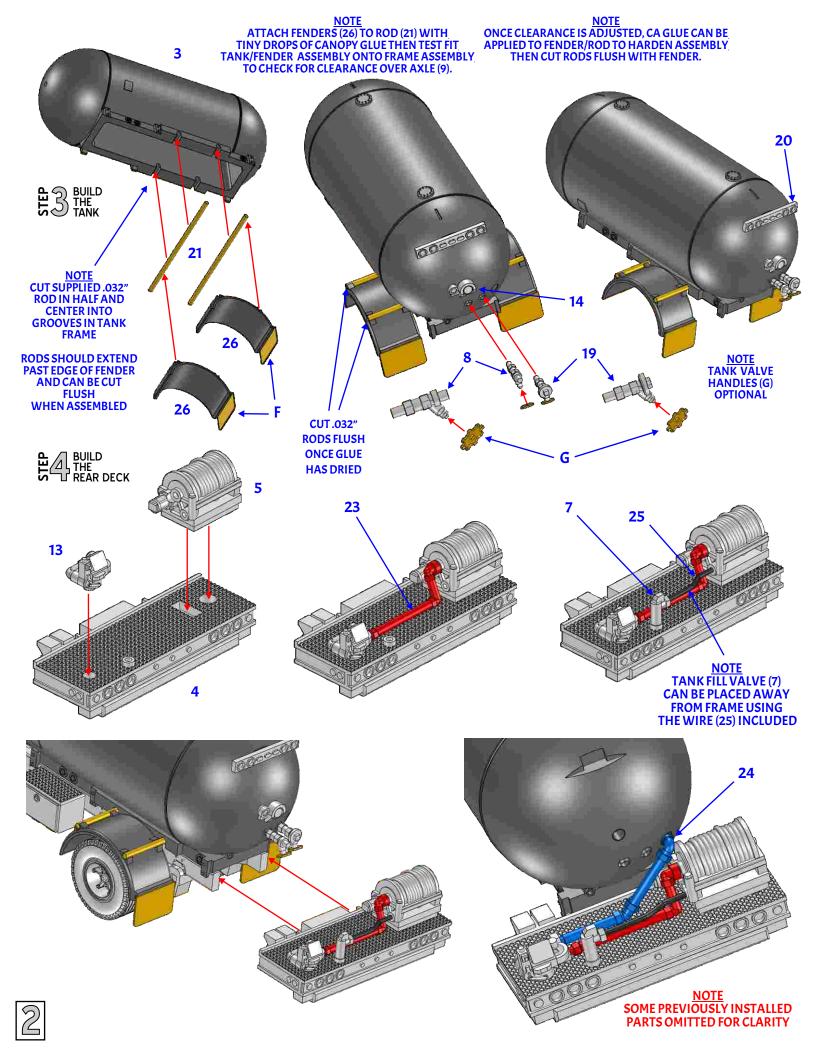

<u>PLEASE !!</u> READ THROUGH ALL OF THE INSTRUCTION STEPS BEFORE STARTING AND TEST-FIT ASSEMBLIES BEFORE APPLYING GLUE. THIS KIT CAN BE BUILT IN DIFFERENT STEPS SO THESE INSTRUCTIONS ARE GUIDELINES TO SHOW YOU WHERE THE PARTS ARE PLACED!

ALL PARTS MAY BE PAINTED INDIVIDUALLY BEFORE ASSEMBLY OR, CAN BE BUILT INTO SUB-ASSEMBLIES AND THEN PAINTED. WE RECOMMEND THAT YOU WASH ALL <u>METAL PARTS</u> IN EITHER WARM, SOAPY WATER OR ALCOHOL (OUR PREFERENCE). <u>RESIN PARTS</u> SHOULD BE WASHED IN WARM, SOAPY WATER. ALLOW ALL PARTS TO DRY COMPLETELY BEFORE PAINTING OR ASSEMBLING. WE RECOMMEND A GOOD LAQUER BASED PRIMER FOR METAL AND RESIN PARTS. OUR RECOMMENDED PRIMER IS TAMIYA BRAND SURFACE PRIMER. EITHER ACRYLIC OR ENAMEL PAINTS CAN BE USED ONCE THE ASSEMBLIES ARE PRIMED. WE RECOMMEND VALLEJO BRAND ACRYLIC PAINTS FOR THIS KIT.