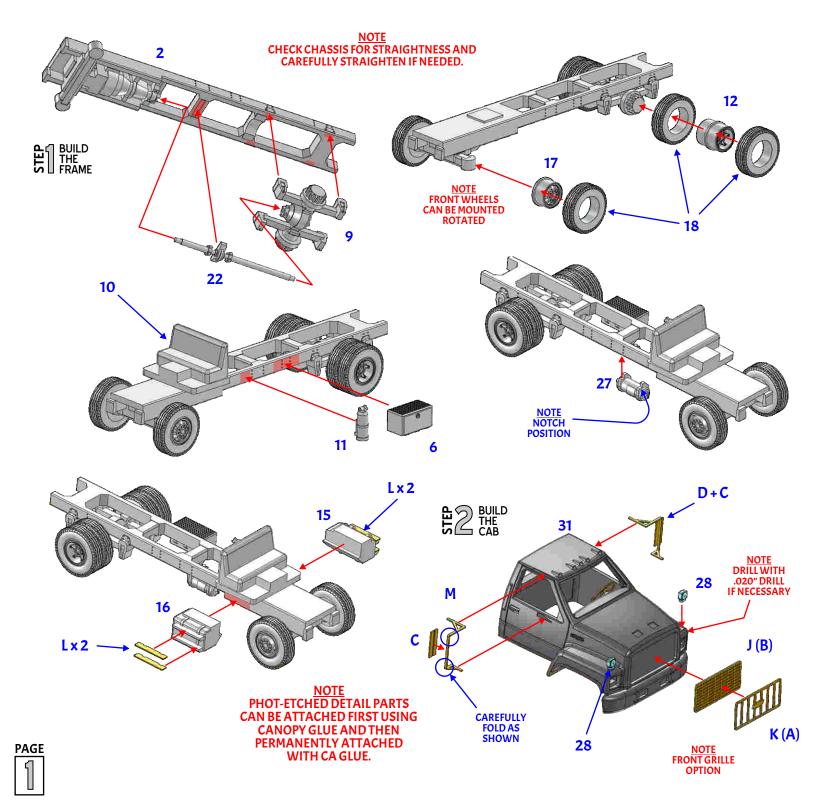

<u>PLEASE !!</u> READ THROUGH ALL OF THE INSTRUCTION STEPS BEFORE STARTING AND TEST-FIT ASSEMBLIES BEFORE APPLYING GLUE. THIS KIT CAN BE BUILT IN DIFFERENT STEPS SO THESE INSTRUCTIONS ARE GUIDELINES TO SHOW YOU WHERE THE PARTS ARE PLACED!

ALL PARTS MAY BE PAINTED INDIVIDUALLY BEFORE ASSEMBLY OR, CAN BE BUILT INTO SUB-ASSEMBLIES AND THEN PAINTED. WE RECOMMEND THAT YOU WASH ALL <u>METAL PARTS</u> IN EITHER WARM, SOAPY WATER OR ALCOHOL (OUR PREFERENCE). <u>RESIN PARTS</u> SHOULD BE WASHED IN WARM, SOAPY WATER. ALLOW ALL PARTS TO DRY COMPLETELY BEFORE PAINTING OR ASSEMBLING. WE RECOMMEND A GOOD LAQUER BASED PRIMER FOR METAL AND RESIN PARTS. OUR RECOMMENDED PRIMER IS TAMIYA BRAND SURFACE PRIMER. EITHER ACRYLIC OR ENAMEL PAINTS CAN BE USED ONCE THE ASSEMBLIES ARE PRIMED. WE RECOMMEND VALLEJO BRAND ACRYLIC PAINTS FOR THIS KIT.