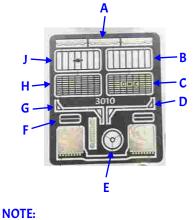

UCTION STEPS BEFORE STARTING AND TEST-FIT ASSEMBLIES BEFORE APPLYING GLUE. THIS KIT CAN BE BUILT IN DIFFERENT STEPS SO THESE INSTRUCTIONS ARE GUIDELINES TO SHOW YOU WHERE THE PARTS ARE PLACED.

ALL PARTS MAY BE PAINTED INDIVIDUALLY BEFORE ASSEMBLY OR, CAN BE BUILT INTO SUB-ASSEMBLIES AND THEN PAINTED. WE RECOMMEND THAT YOU WASH ALL <u>METAL PARTS</u> IN EITHER WARM, SOAPY WATER OR ALCOHOL (OUR PREFERENCE). <u>RESIN PARTS</u> SHOULD BE WASHED IN WARM, SOAPY WATER. ALLOW ALL PARTS TO DRY COMPLETELY BEFORE PAINTING OR ASSEMBLING. WE RECOMMEND A GOOD LAQUER BASED PRIMER FOR METAL AND RESIN PARTS. OUR RECOMMENDED PRIMER IS TAMIYA BRAND SURFACE PRIMER. EITHER ACRYLIC OR ENAMEL PAINTS CAN BE USED ONCE THE ASSEMBLIES ARE PRIMED. WE RECOMMEND VALLEJO BRAND ACRYLIC PAINTS FOR THIS KIT.



## PARTS



NOTE: PART LABEL (I) OMITTED INTENTIONALLY