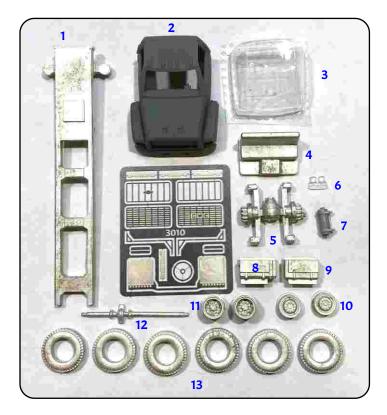

MBLIES BEFORE APPLYING GLUE. THIS KIT CAN BE BUILT IN DIFFERENT STEPS SO THESE INSTRUCTIONS ARE GUIDELINES TO SHOW YOU WHERE THE PARTS ARE PLACED.

ALL PARTS MAY BE PAINTED INDIVIDUALLY BEFORE ASSEMBLY OR, CAN BE BUILT INTO SUB-ASSEMBLIES AND THEN PAINTED. WE RECOMMEND THAT YOU WASH ALL <u>METAL PARTS</u> IN EITHER WARM, SOAPY WATER OR ALCOHOL (OUR PREFERENCE). <u>RESIN PARTS</u> SHOULD BE WASHED IN WARM, SOAPY WATER. ALLOW ALL PARTS TO DRY COMPLETELY BEFORE PAINTING OR ASSEMBLING. WE RECOMMEND A GOOD LAQUER BASED PRIMER FOR METAL AND RESIN PARTS. OUR RECOMMENDED PRIMER IS TAMIYA BRAND SURFACE PRIMER. EITHER ACRYLIC OR ENAMEL PAINTS CAN BE USED ONCE THE ASSEMBLIES ARE PRIMED. WE RECOMMEND VALLEJO BRAND ACRYLIC PAINTS FOR THIS KIT.



## PARTS



NOTE: PART LABEL (I) OMITTED INTENTIONALLY