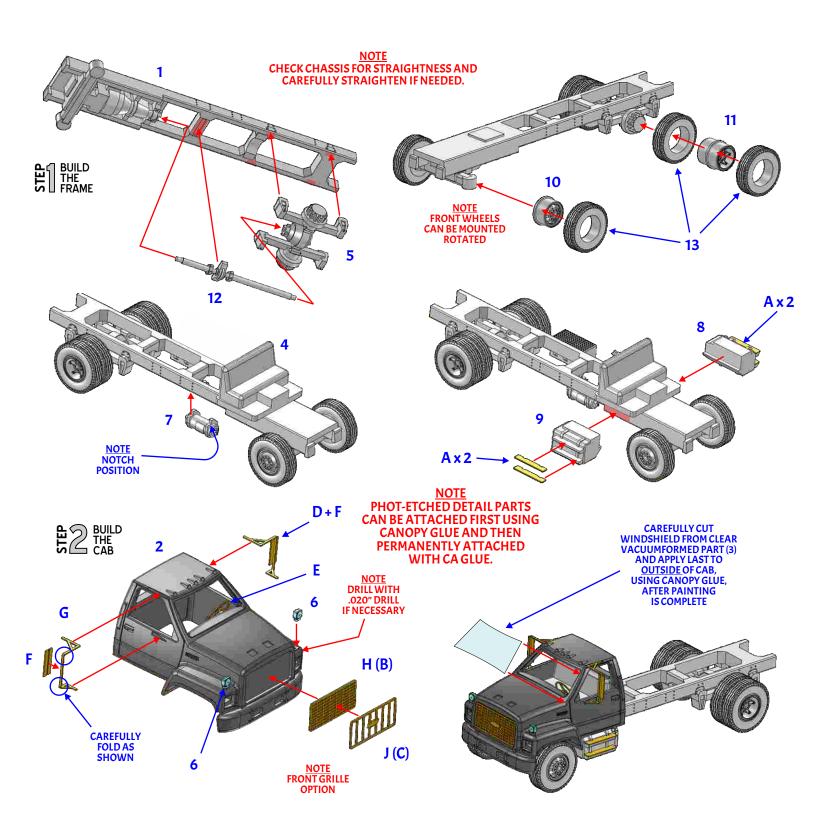

<u>PLEASE !!</u> READ THROUGH ALL OF THE INSTRUCTION STEPS BEFORE STARTING AND TEST-FIT ASSEMBLIES BEFORE APPLYING GLUE. THIS KIT CAN BE BUILT IN DIFFERENT STEPS SO THESE INSTRUCTIONS ARE GUIDELINES TO SHOW YOU WHERE THE PARTS ARE PLACED.

ALL PARTS MAY BE PAINTED INDIVIDUALLY BEFORE ASSEMBLY OR, CAN BE BUILT INTO SUB-ASSEMBLIES AND THEN PAINTED. WE RECOMMEND THAT YOU WASH ALL <u>METAL PARTS</u> IN EITHER WARM, SOAPY WATER OR ALCOHOL (OUR PREFERENCE). <u>RESIN PARTS</u> SHOULD BE WASHED IN WARM, SOAPY WATER. ALLOW ALL PARTS TO DRY COMPLETELY BEFORE PAINTING OR ASSEMBLING. WE RECOMMEND A GOOD LAQUER BASED PRIMER FOR METAL AND RESIN PARTS. OUR RECOMMENDED PRIMER IS TAMIYA BRAND SURFACE PRIMER. EITHER ACRYLIC OR ENAMEL PAINTS CAN BE USED ONCE THE ASSEMBLIES ARE PRIMED. WE RECOMMEND VALLEJO BRAND ACRYLIC PAINTS FOR THIS KIT.