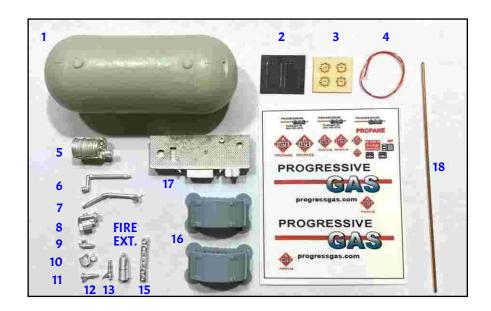

PLACED.

ALL PARTS MAY BE PAINTED INDIVIDUALLY BEFORE ASSEMBLY OR, CAN BE BUILT INTO SUB-ASSEMBLIES AND THEN PAINTED. WE RECOMMEND THAT YOU WASH ALL <u>METAL PARTS</u> IN EITHER WARM, SOAPY WATER OR ALCOHOL (OUR PREFERENCE). <u>RESIN PARTS</u> SHOULD BE WASHED IN WARM, SOAPY WATER. ALLOW ALL PARTS TO DRY COMPLETELY BEFORE PAINTING OR ASSEMBLING. WE RECOMMEND A GOOD LAQUER BASED PRIMER FOR METAL AND RESIN PARTS. OUR RECOMMENDED PRIMER IS TAMIYA BRAND SURFACE PRIMER. EITHER ACRYLIC OR ENAMEL PAINTS CAN BE USED ONCE THE ASSEMBLIES ARE PRIMED. WE RECOMMEND VALLEJO BRAND ACRYLIC PAINTS FOR THIS KIT.

WATERSLIDE DECALS ARE NOT PRE-CUT AND MUST BE CUT AS CLOSE TO THE EDGE OF THE GRAPHIC AS POSSIBLE. SOAK 30 - 45 SECONDS, FACE UP, FLOATING ON THE SURFACE OF ROOM TEMPERATURE WATER.

## **PARTS**