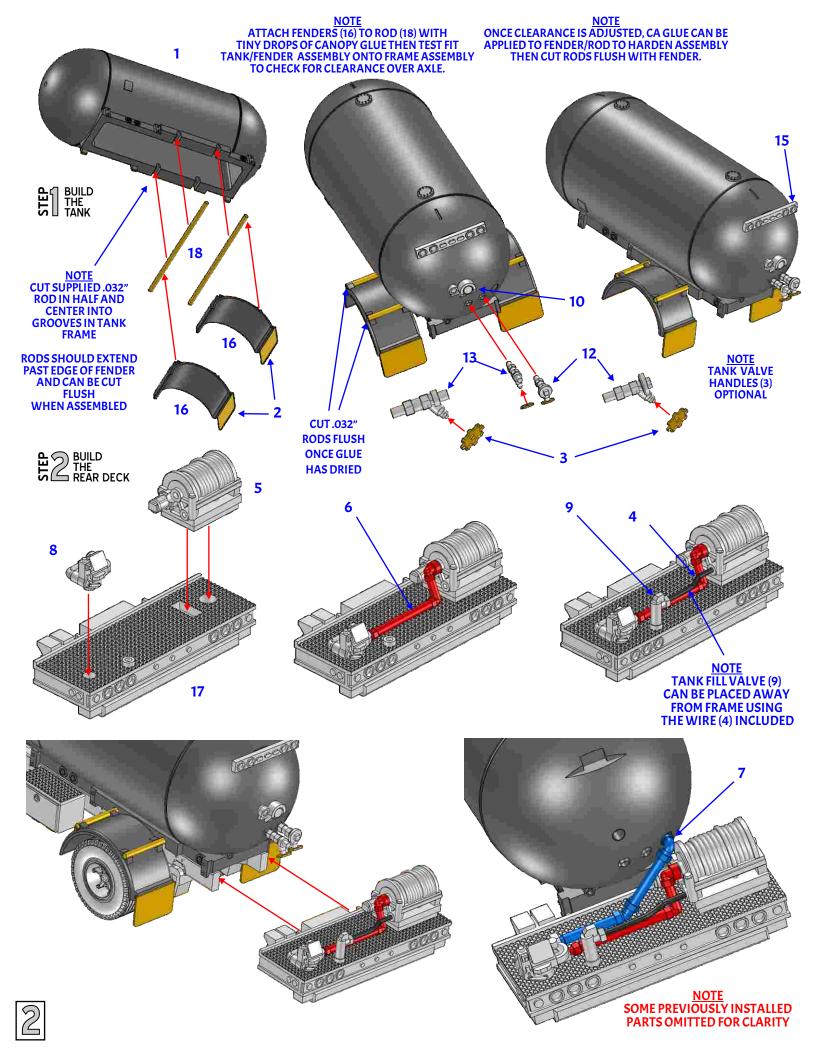

<u>PLEASE !!</u> READ THROUGH ALL OF THE INSTRUCTION STEPS BEFORE STARTING AND TEST-FIT ASSEMBLIES BEFORE APPLYING GLUE. THIS KIT CAN BE BUILT IN DIFFERENT STEPS SO THESE INSTRUCTIONS ARE GUIDELINES TO SHOW YOU WHERE THE PARTS ARE PLACED.

ALL PARTS MAY BE PAINTED INDIVIDUALLY BEFORE ASSEMBLY OR, CAN BE BUILT INTO SUB-ASSEMBLIES AND THEN PAINTED. WE RECOMMEND THAT YOU WASH ALL <u>METAL PARTS</u> IN EITHER WARM, SOAPY WATER OR ALCOHOL (OUR PREFERENCE). <u>RESIN PARTS</u> SHOULD BE WASHED IN WARM, SOAPY WATER. ALLOW ALL PARTS TO DRY COMPLETELY BEFORE PAINTING OR ASSEMBLING. WE RECOMMEND A GOOD LAQUER BASED PRIMER FOR METAL AND RESIN PARTS. OUR RECOMMENDED PRIMER IS TAMIYA BRAND SURFACE PRIMER. EITHER ACRYLIC OR ENAMEL PAINTS CAN BE USED ONCE THE ASSEMBLIES ARE PRIMED. WE RECOMMEND VALLEJO BRAND ACRYLIC PAINTS FOR THIS KIT.

WATERSLIDE DECALS ARE NOT PRE-CUT AND MUST BE CUT AS CLOSE TO THE EDGE OF THE GRAPHIC AS POSSIBLE. SOAK 30 - 45 SECONDS, FACE UP, FLOATING ON THE SURFACE OF ROOM TEMPERATURE WATER.