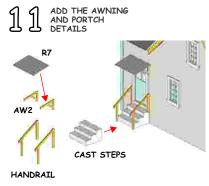

TEST FIT EACH PART BEFORE GLUEING - TRIM TO FIT IF NECESSARY.

GRAPHICS ARE SUPPLIED BOTH IN PRINTED PAPER FORM AND WATERSLIDE DECALS.

PARTS ARE MARKED AND CALLED OUT ON EACH STEP OF ASSEMBLY INSTRUCTIONS.