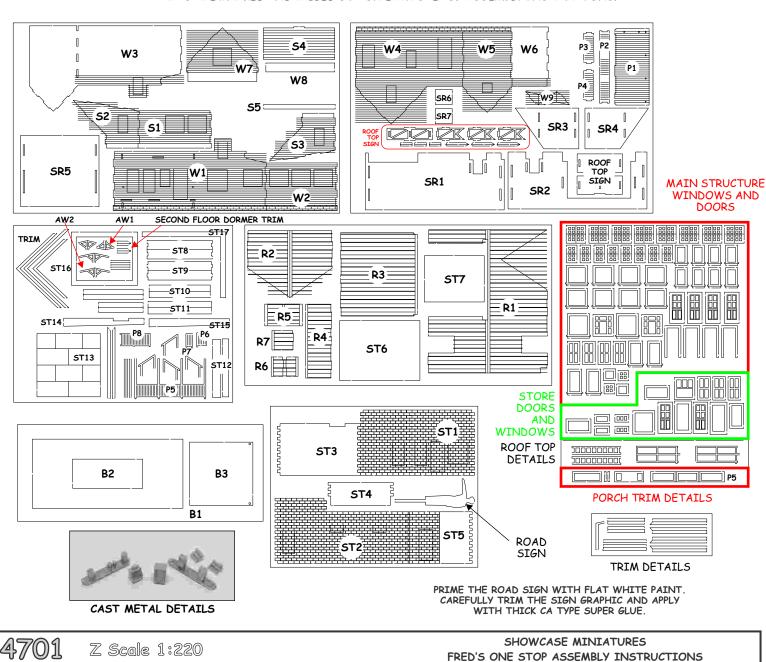

TEST FIT EACH PART BEFORE GLUEING - TRIM TO FIT IF NECESSARY.

GRAPHICS ARE SUPPLIED BOTH IN PRINTED PAPER FORM AND WATERSLIDE DECALS.

PARTS ARE MARKED AND CALLED OUT ON EACH STEP OF ASSEMBLY INSTRUCTIONS.