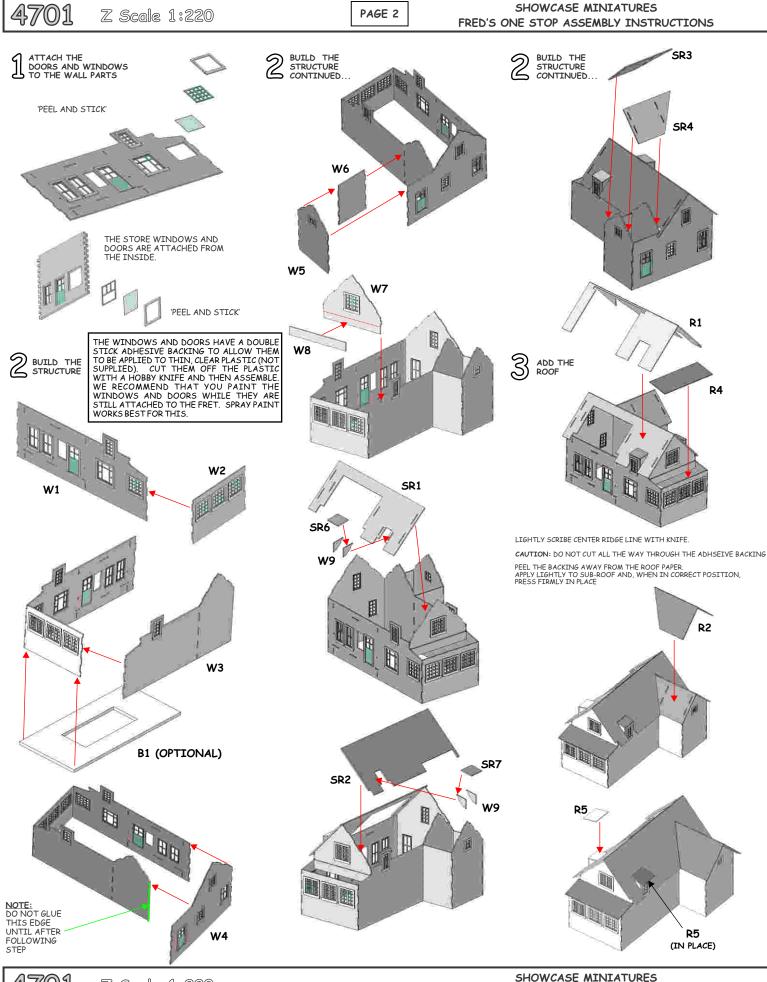

## GETTING STARTED

**PLEASE!** READ THROUGH THE ENTIRE INSTRUCTIONS BEFORE BEGINNING ASSEMBLY. SOME PARTS MUST BE IN PLACE BEFORE OTHERS CAN BE ADDED. EXAMPLE: THE ROOF **PART 1** IN STEP 3 MUST BE IN PLACE BEFORE THE SUB-ROOF PARTS FOR THE SECOND FLOOR CAN BE ADDED.

TEST FIT EACH PART BEFORE GLUEING - TRIM TO FIT IF NECESSARY.

GRAPHICS ARE SUPPLIED BOTH IN PRINTED PAPER FORM AND WATERSLIDE DECALS.

PARTS ARE MARKED AND CALLED OUT ON EACH STEP OF ASSEMBLY INSTRUCTIONS.