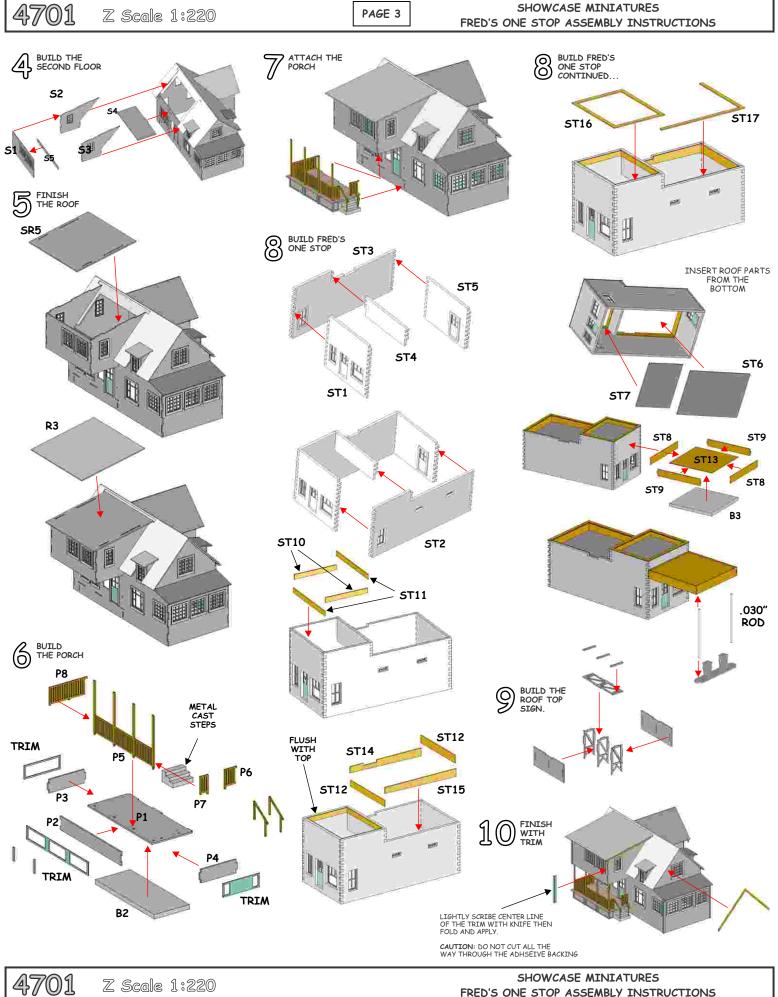

TEST FIT EACH PART BEFORE GLUEING - TRIM TO FIT IF NECESSARY.

GRAPHICS ARE SUPPLIED BOTH IN PRINTED PAPER FORM AND WATERSLIDE DECALS.

PARTS ARE MARKED AND CALLED OUT ON EACH STEP OF ASSEMBLY INSTRUCTIONS.