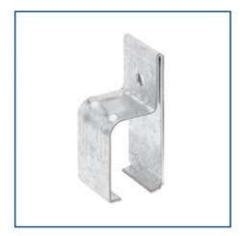

## SQUARE-TRACK™ System

Square track is designed for flexibility and economy in sliding door systems weighing up to 400 lbs. Suitable for use indoors or out, square track can be installed with or without a cover in top mount, face mount, and double-run face mount configurations.

Manufactured from 16 gauge galvanized steel, square track is available in lengths from 8 foot to 12 foot.

All models of square track are compatible with our full family of non-bearing, Delrin bearing, and roller bearing trolley hangers.