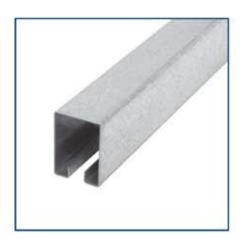

## SQUARE-TRACK™ System

Square track is designed for flexibility and economy in sliding door systems weighing up to 400 lbs. Suitable for use indoors or out, square track can be installed with or without a cover in top mount, face mount, and double-run face mount configurations.

Manufactured from 16 gauge galvanized steel, square track is available in lengths from 8 foot to 12 foot.

All models of square track are compatible with our full family of non-bearing, Delrin bearing, and roller bearing trolley hangers.

| PLAIN SQUARE<br>TRACK |        |
|-----------------------|--------|
| Part #                | Length |
| 727976                | 8      |
| 727977                | 10     |
| 727978                | 12     |