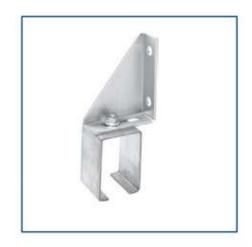

## SQUARE-TRACK™ System

Square track is designed for flexibility and economy in sliding door systems weighing up to 400 lbs. Suitable for use indoors or out, square track can be installed with or without a cover in top mount, face mount, and double-run face mount configurations.

Manufactured from 16 gauge galvanized steel, square track is available in lengths from 8 foot to 12 foot.

All models of square track are compatible with our full family of non-bearing, Delrin bearing, and roller bearing trolley hangers.