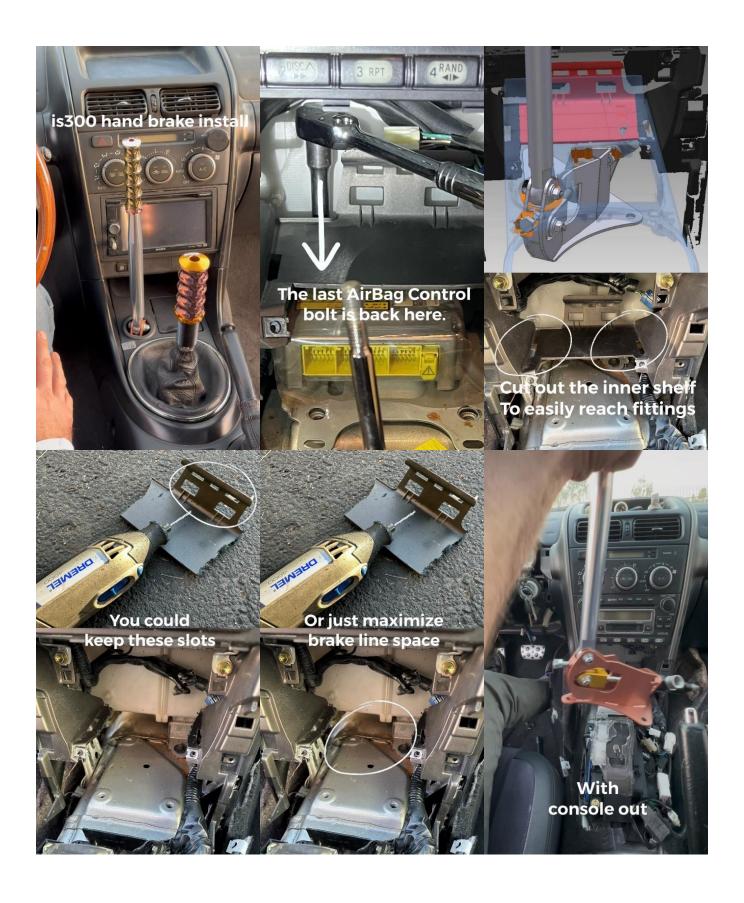

## **Description & Installation Tips**

Laser cut, powdercoated bolt on hand brake base can be combined with your choice of thrust bearing handle colors, in-line master for single rear caliper, or reservoir master for dual rear calipers, plus a lines fittings set, all sold separately to complete a well-engineered solution for your car and your build goals, that's easy to install. The left hand drive chassis, center console and components were all 3D scanned and designed in CAD for a precise handle placement through the cigarette lighter, using the OEM Air Bag Control unit's mounting points. You will need to remove that box and do some plastic trimming as shown in our instagram videos when you search the tag #SXE10HB.