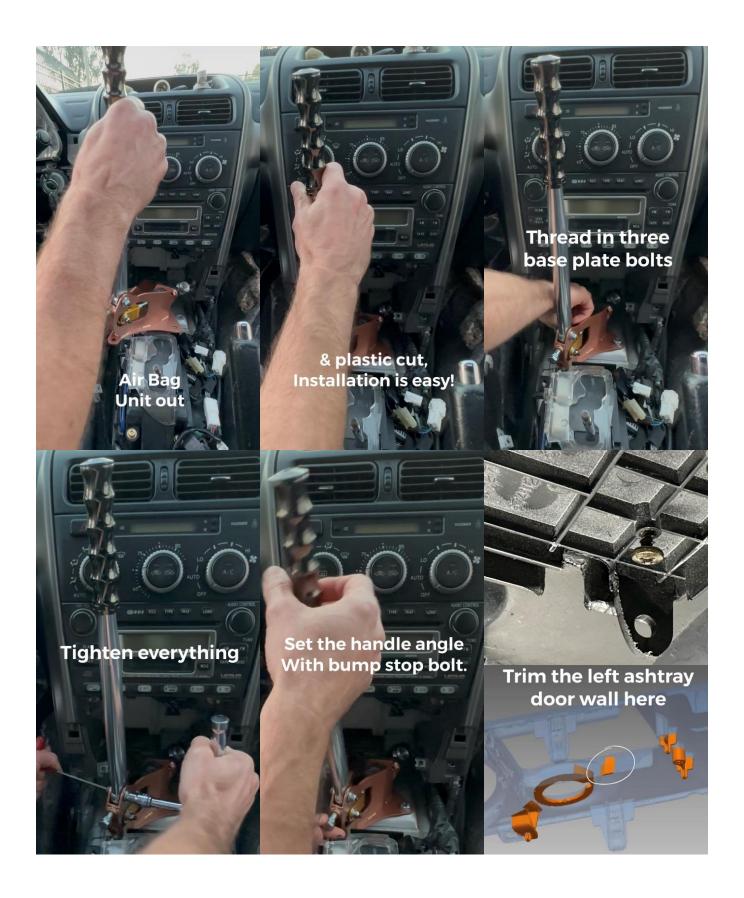

## **Description & Installation Tips**

Laser cut, powdercoated bolt on hand brake base can be combined with your choice of thrust bearing handle colors, in-line master for single rear caliper, or reservoir master for dual rear calipers, plus a lines fittings set, all sold separately to complete a well-engineered solution for your car and your build goals, that's easy to install. The left hand drive chassis, center console and components were all 3D scanned and designed in CAD for a precise handle placement through the cigarette lighter, using the OEM Air Bag Control unit's mounting points. You will need to remove that box and do some plastic trimming as shown in our instagram videos when you search the tag #SXE10HB.