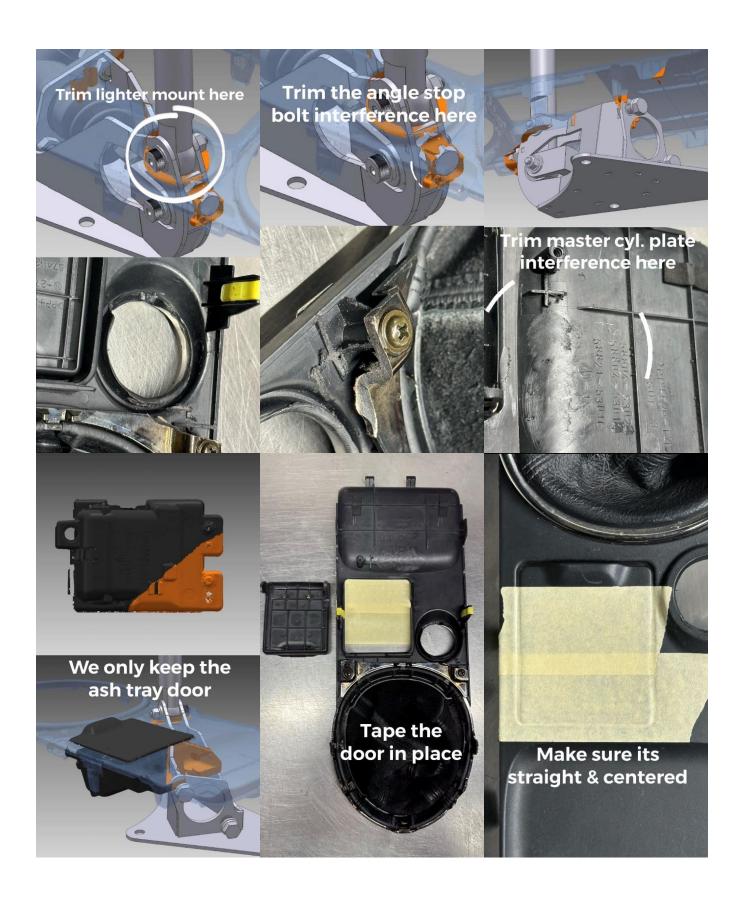

## **Description & Installation Tips**

Laser cut, powdercoated bolt on hand brake base can be combined with your choice of thrust bearing handle colors, in-line master for single rear caliper, or reservoir master for dual rear calipers, plus a lines fittings set, all sold separately to complete a well-engineered solution for your car and your build goals, that's easy to install. The left hand drive chassis, center console and components were all 3D scanned and designed in CAD for a precise handle placement through the cigarette lighter, using the OEM Air Bag Control unit's mounting points. You will need to remove that box and do some plastic trimming as shown in our instagram videos when you search the tag #SXE10HB.