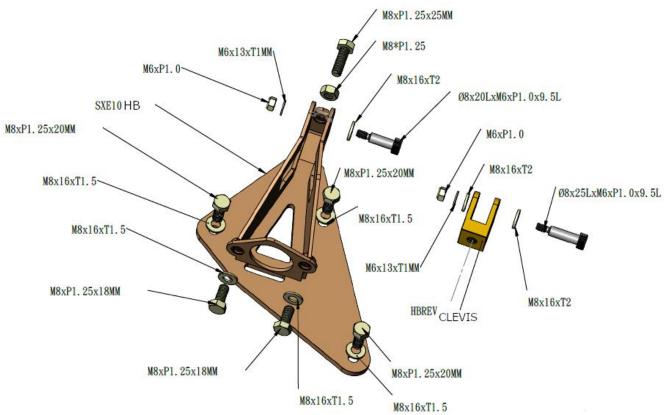

# **IS300 Bolt-On Hand Brake Base Structure**

## **Description & Installation Tips**

Laser cut, powdercoated bolt on hand brake base can be combined with your choice of thrust bearing handle colors, in-line master for single rear caliper, or reservoir master for dual rear calipers, plus a lines fittings set, all sold separately to complete a well-engineered solution for your car and your build goals, that's easy to install. The left hand drive chassis, center console and components were all 3D scanned and designed in CAD for a precise handle placement through the cigarette lighter, using the OEM Air Bag Control unit's mounting points. You will need to remove that box and do some plastic trimming as shown in our instagram videos when you search the tag #SXE10HB.

## **Exploded Diagram**











## **ONE-YEAR LIMITED WARRANTY AND DISCLAIMER**

All Parts Shop Max brand products are intended for Off Road Use Only and carry a one year limited warranty. See below for details.

All other branded products carry their respective manufacturer warranty.

Parts Shop Max products are warranted to be free of defects in material and workmanship for one (1) year from the date of purchase. If a product fails to meet specifications, Parts Shop Max USA Inc. or P.S.Max Precision Industries LLC. (in short, Parts Shop Max) will, at its election, repair, replace, or make an appropriate adjustment, if Parts Shop Max determines to its satisfaction that the product is defective in material or workmanship, i.e. contains a defect arising out of the manufacture of the product and not a defect caus