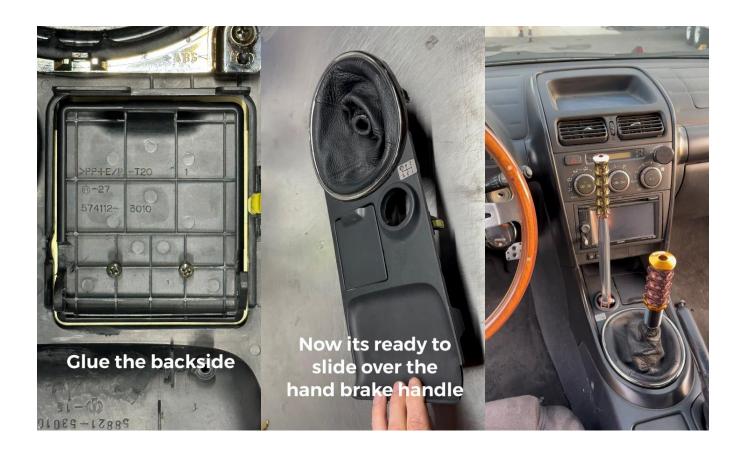

## **Description & Installation Tips**

Laser cut, powdercoated bolt on hand brake base can be combined with your choice of thrust bearing handle colors, in-line master for single rear caliper, or reservoir master for dual rear calipers, plus a lines fittings set, all sold separately to complete a well-engineered solution for your car and your build goals, that's easy to install. The left hand drive chassis, center console and components were all 3D scanned and designed in CAD for a precise handle placement through the cigarette lighter, using the OEM Air Bag Control unit's mounting points. You will need to remove that box and do some plastic trimming as shown in our instagram videos when you search the tag #SXE10HB.