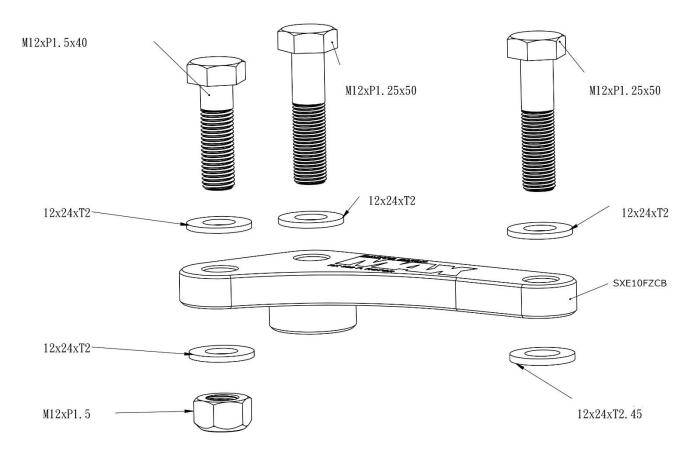

# IS300 / Front Z32 Caliper Bracket

#### **Description & install tips**

Is300 4 piston aluminum z32 twin turbo front caliper bracket for use with RX330 front rotors sourced from any local or online parts stores. Perfect for use with our all-new reproduction Z32 front calipers, sold separately. CNC billet aluminum adapter with gold anodizing and laser logo. Hardware is included. \*\* Install Notes – Trimming is required on the OEM dust shield.



#### **Exploded Diagram**

Page 1 of 4

# Install Example



# Install Example



#### **ONE-YEAR LIMITED WARRANTY AND DISCLAIMER**

All Parts Shop Max brand products are intended for Off Road Use Only and carry a one year limited warranty. See below for details.

All other branded products carry their respective manufacturer warranty.

Parts Shop Max products are warranted to be free of defects in material and workmanship for one (1) year from the date of purchase. If a product fails to meet specifications, Parts Shop Max USA Inc. or P.S.Max Precision Industries LLC. (in short, Parts Shop Max) will, at its election, repair, replace, or make an appropriate adjustment, if Parts Shop Max determines to its satisfaction that the product is defective in material or workmanship, i.e. contains