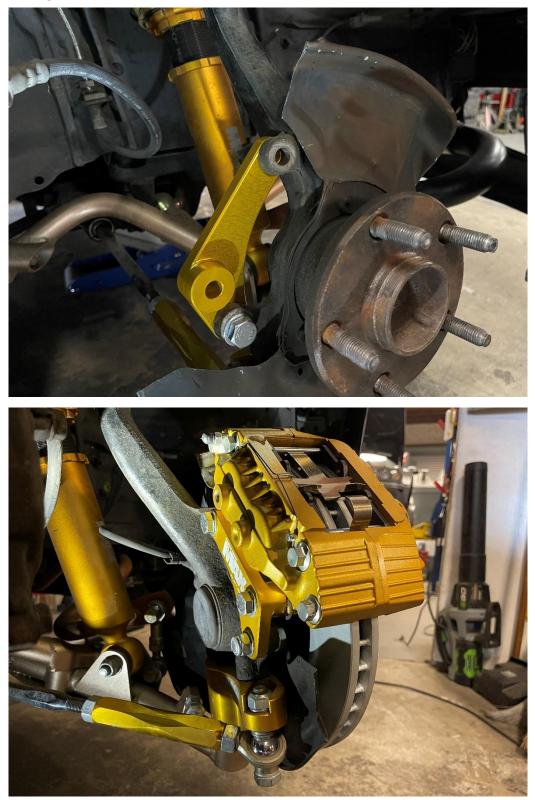

# IS300 / Front Z32 Caliper Bracket

#### **Description & install tips**

Is300 4 piston aluminum z32 twin turbo front caliper bracket for use with RX330 front rotors sourced from any local or online parts stores. Perfect for use with our all-new reproduction Z32 front calipers, sold separately. CNC billet aluminum adapter with gold anodizing and laser logo. Hardware is included. \*\* Install Notes – Trimming is required on the OEM dust shield.



#### **Exploded Diagram**

Page 1 of 4

# Install Example



# Install Example



#### **ONE-YEAR LIMITED WARRANTY AND DISCLAIMER**

All Parts Shop Max brand products are intended for Off Road Use Only and carry a one year limited warranty. See below for details.

All other branded products carry their respective manufacturer warranty.

Parts Shop Max products are warranted to be free of defects in material and workmanship for one (1) year from the date of purchase. If a product fails to meet specifications, Parts Shop Max USA Inc. or P.S.Max Precision Industries LLC. (in short, Parts Shop Max) will, at its election, repair, replace, or make an appropriate adjustment, if Parts Shop Max determines to its satisfaction that the product is defective in material or workmanship, i.e. contains a defect arising out of the manufacture of the product and no