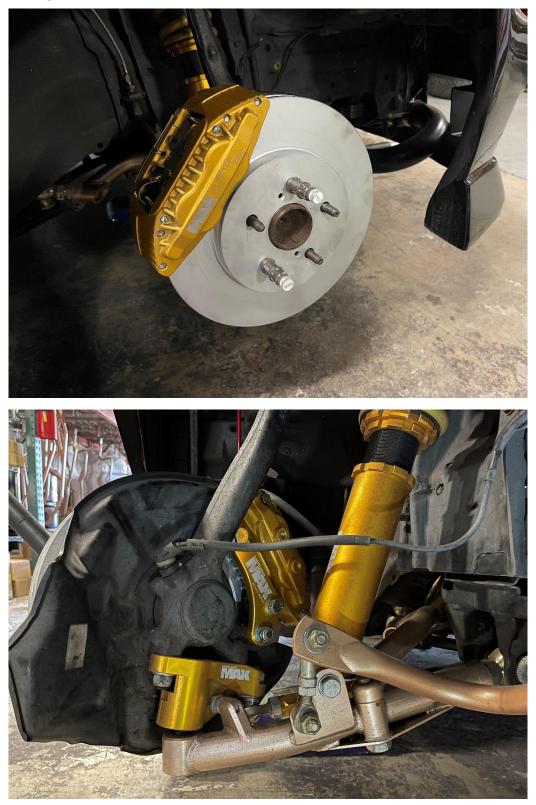

# IS300 / Front Z32 Caliper Bracket

#### **Description & install tips**

Is300 4 piston aluminum z32 twin turbo front caliper bracket for use with RX330 front rotors sourced from any local or online parts stores. Perfect for use with our all-new reproduction Z32 front calipers, sold separately. CNC billet aluminum adapter with gold anodizing and laser logo. Hardware is included. \*\* Install Notes – Trimming is required on the OEM dust shield.



#### **Exploded Diagram**

Page 1 of 4

# Install Example



# Install Example



#### **ONE-YEAR LIMITED WARRANTY AND DISCLAIMER**

All Parts Shop Max brand products are intended for Off Road Use Only and carry a one year limited warranty. See below for details.

All other branded products carry their respective manufacturer warranty.

Parts Shop Max products are warranted to be free of defects in material and workmanship for one (1) year from the date of purchase. If a product fails to meet specifications, Parts Shop Max USA Inc. or P.S.Max Precision Industries LLC. (in short, Parts Shop Max) will, at its election, repair, replace, or make an appropriate adjustment, if Parts Shop Max determines to its satisfaction that the product is defective in material or workmanship, i.e. contains a defect arising out of the manufacture of the product and not a defect caused by