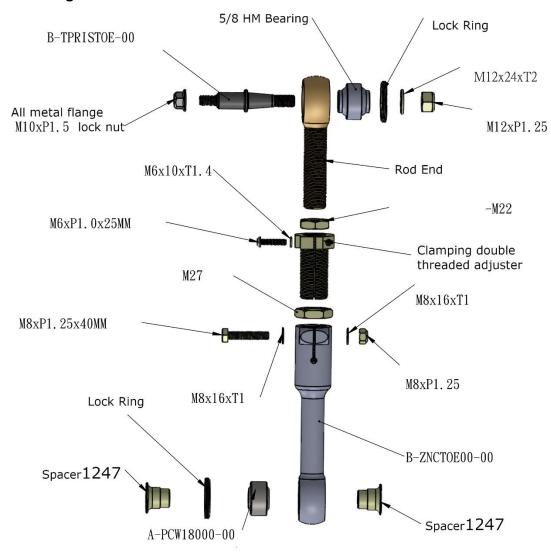

### Rear Toe Rods for 2nd Gen IS XE20 & 3rd Gen GS

## **Description**

Pair of Anodized aluminum adjustable rear toe arms with maintenance free spherical bearings and chromoly taper pins. Sold in Pairs. Fits 2nd Gen Lexus IS250, 350 & ISF ~ 06-13 XE20 GSE20 as well as 05-11 Lexus GS300/350/430/450h/460 3rd Gen GS S190 S191.

### **Exploded Diagram**



Page 1 of 4

# Install Example



Clamping rod end receiver & Double Adjuster. Jam nuts (if used) lock against clamps. M22 nuts of lengths up to 55mm can cover rod end exposed thread.



#### **ONE-YEAR LIMITED WARRANTY AND DISCLAIMER**

All Parts Shop Max brand products are intended for Off Road Use Only and carry a one year limited warranty. See below for details.

All other branded products carry their respective manufacturer warranty.

Parts Shop Max products are warranted to be free of defects in material and workmanship for one (1) year from the date of purchase. If a product fails to meet specifications, Parts Shop Max USA Inc. or P.S.Max Precision Industries LLC. (in short, Parts Shop Max) will, at its election, repair, replace, or make an appropriate adjustment, if Parts Shop Ma