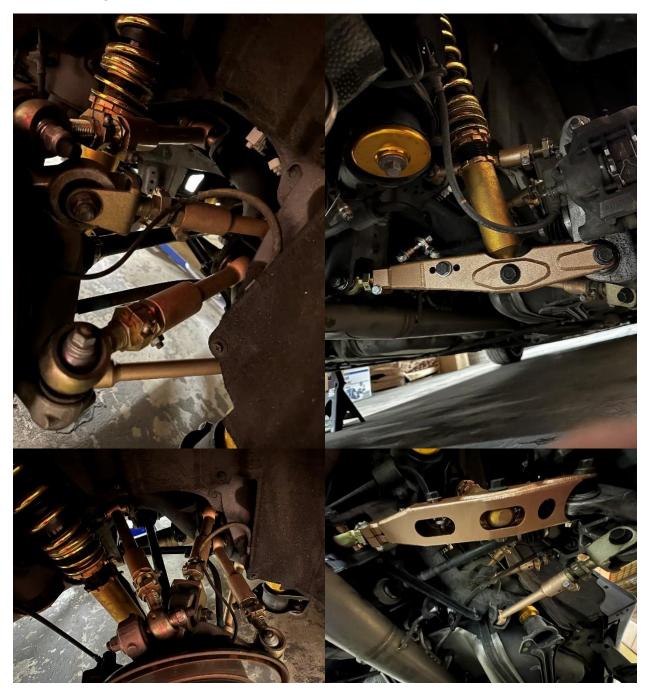

## **Description**

Pair of Anodized aluminum adjustable rear toe arms with maintenance free spherical bearings and chromoly taper pins. Sold in Pairs. Fits 2nd Gen Lexus IS250, 350 & ISF ~ 06-13 XE20 GSE20 as well as 05-11 Lexus GS300/350/430/450h/460 3rd Gen GS S190 S191.