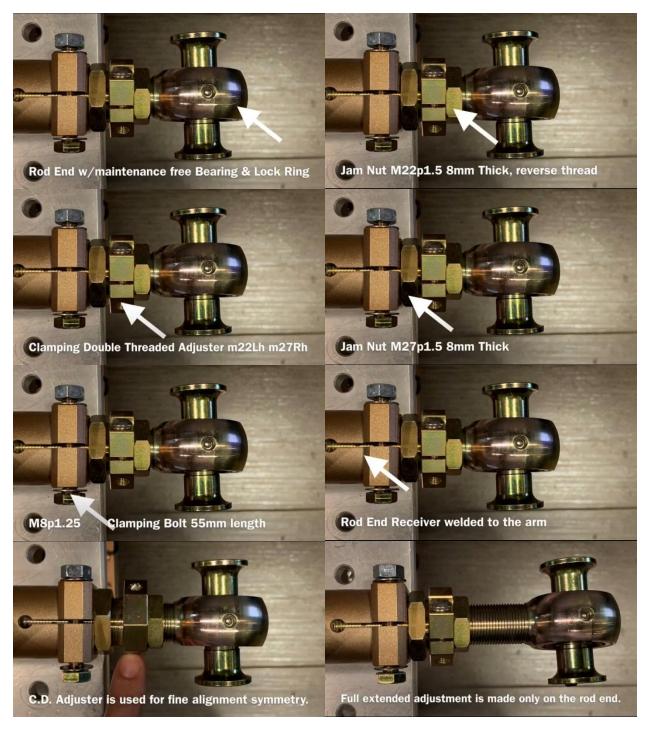

# Install Example

Clamping rod end receiver & Double Adjuster. Jam nuts (if used) lock against clamps. M22 nuts of lengths up to 55mm can cover rod end exposed thread.