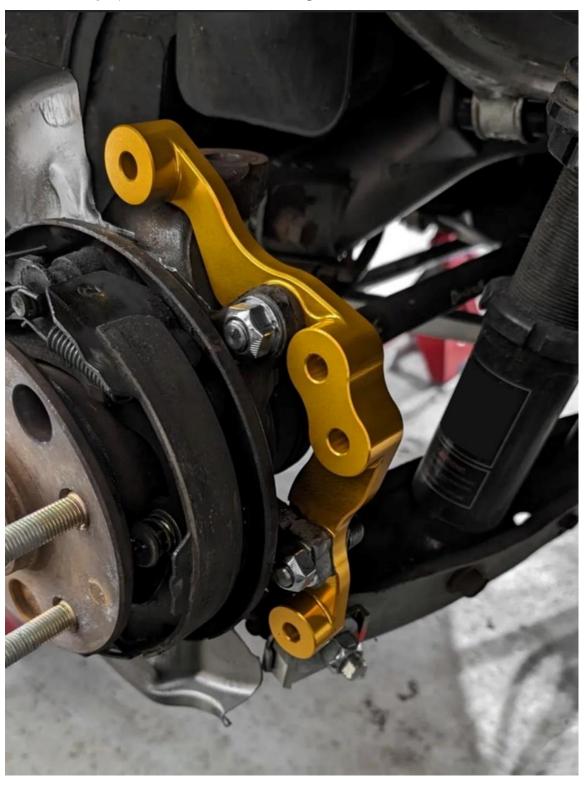

## **Description & install tips**

Is300 dual z32 twin turbo rear caliper bracket for use with the stock rear rotor. Retains OEM drum parking brake. Perfect for use with our all-new reproduction 2 piston Z32 rear calipers, sold separately. CNC billet aluminum adapter with gold anodizing and laser logo. Hardware is included. \*\* Install Notes – Trimming is required on the OEM dust shield. Grinding is required on the knuckle mount until its flattened, using the shape of our aluminum bracket as your guide. This gives clearance for the center of the lower caliper as shown in the install examples here.

## **Exploded Diagram**

Page 1 of 4

Install Example, partial cutting on dust shield with outer access to socket cap head.

Install Example, hardware direction changed.