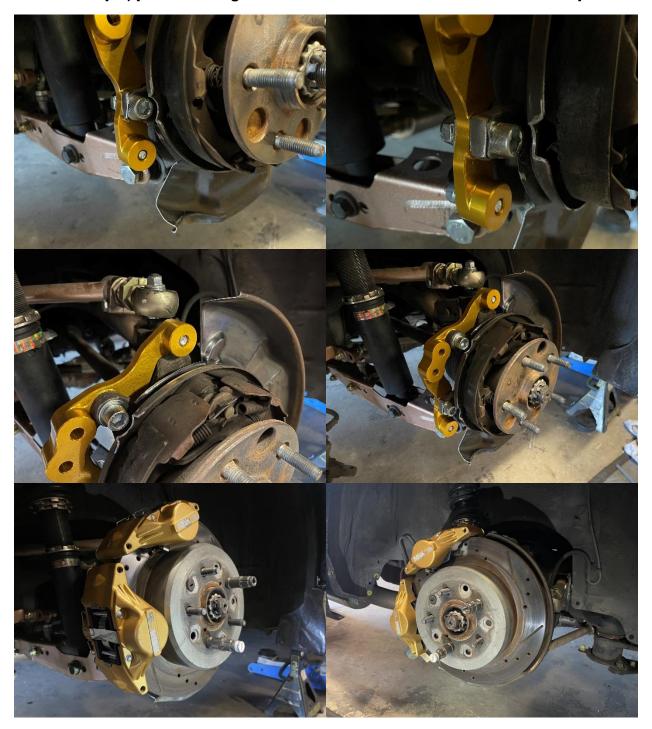

## **Description & install tips**

Is300 dual z32 twin turbo rear caliper bracket for use with the stock rear rotor. Retains OEM drum parking brake. Perfect for use with our all-new reproduction 2 piston Z32 rear calipers, sold separately. CNC billet aluminum adapter with gold anodizing and laser logo. Hardware is included. \*\* Install Notes – Trimming is required on the OEM dust shield. Grinding is required on the knuckle mount until its flattened, using the shape of our aluminum bracket as your guide. This gives clearance for the center of the lower caliper as shown in the install examples here.

## **Exploded Diagram**

Page 1 of 4

Install Example, partial cutting on dust shield with outer access to socket cap head.

Install Example, hardware direction changed.