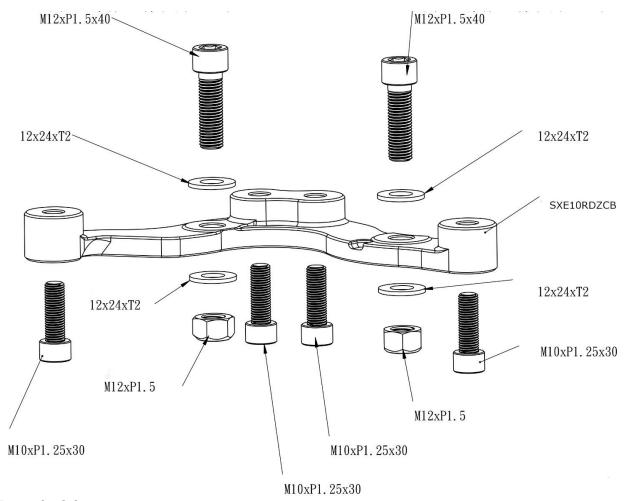

## **Exploded Diagram**

Page 1 of 4

Install Example, partial cutting on dust shield with outer access to socket cap head.

Install Example, hardware direction changed.