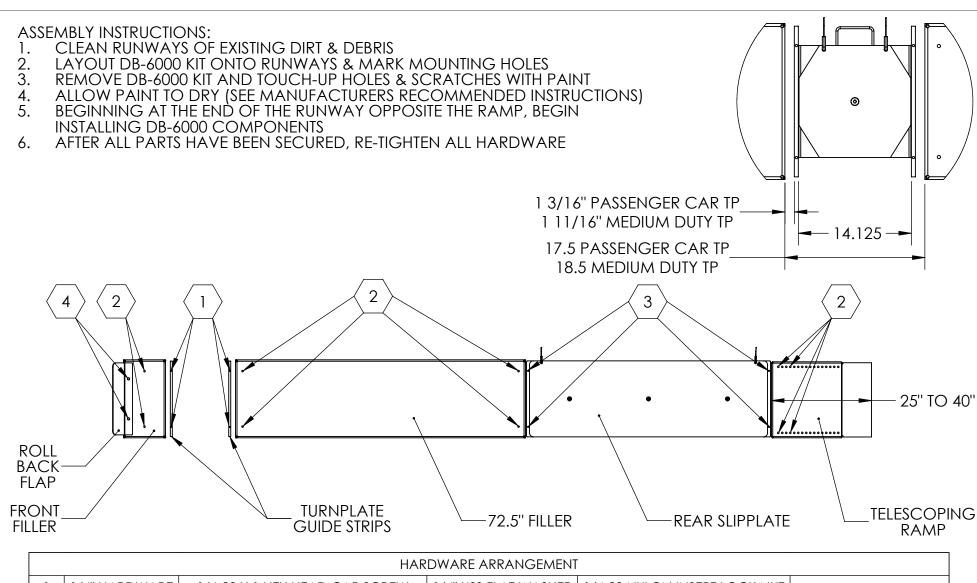

| HARDWARE ARRANGEMENT |                |                                    |                       |                               |                        |
|----------------------|----------------|------------------------------------|-----------------------|-------------------------------|------------------------|
| 1                    | 1/4" HARDWARE  | 1/4-20 X 1 HEX HEAD CAP SCREW      | 1/4" USS FLAT WASHER  | 1/4-20 NYLON INSERT LOCK NUT  |                        |
| 2                    | 3/8" HARDWARE  | 3/8-16 X 2-1/2 HEX HEAD CAP SCREW  | 3/8" USS FLAT WASHER  | 3/8-16 NYLON INSERT LOCK NUT  |                        |
| 3                    | 5/16" HARDWARE | 5/16-18 X 1-1/2 HEX HEAD CAP SCREW | 5/16" USS FLAT WASHER | 5/16-18 NYLON INSERT LOCK NUT |                        |
| 4                    | 1/2" HARDWARE  | 1/2-13 X 1-1/2 HEX HEAD CAP SCREW  | 1/2" USS FLAT WASHER  | 1/2-13 NYLON INSERT LOCK NUT  | 1/2" SPLIT LOCK WASHER |

## DB-6000 ASSEMBLY INSTRUCTIONS